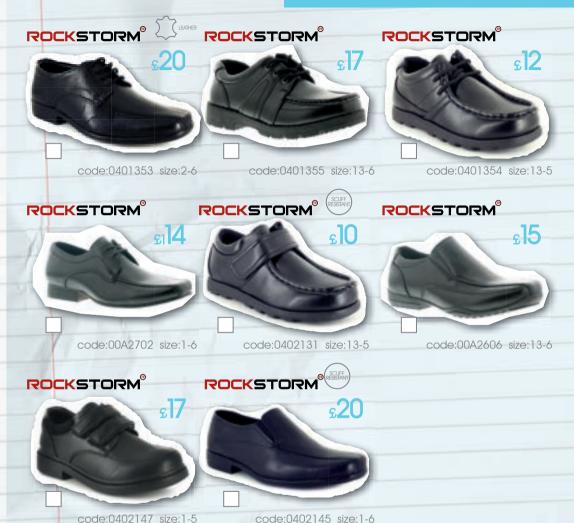

what ever the term we have it
TICKED OFF

all year round

#### **SENIOR BOYS**



# **SENIOR BOYS**





code:0102182/A0570 size:6-15

#### **SENIOR BOYS**



#### **JUNIOR BOYS**





# **SENIOR GIRLS**



#### **Apache**



code:00A2476 size:3-8

# SENIOR GIRLS



# **JUNIOR GIRLS**



(9)

#### **JUNIOR GIRLS**



code:0327039/040 size:121/2-21/2 also avaible in size:3-5

code:00A2495/2497 size:121/2-5





code:0327035 size:121/2-5

code:00A2498 size:121/2-21/2





# WHY PAY MORE? COME & GRAB A BARGAIN!









#### YOUR NEAREST STORE IS: WYNSORS WORLD OF SHOES CREWE

97 Earle St, Crewe, Cheshire

CW1 2AH Tel 01270 251194

contact your local store for any extended back to school opening hours.

VISIT WYNSORS.com

for general opening times and store directions.

**SHOP** YOUR WAY







MOBILE (







**DME** LIVERY