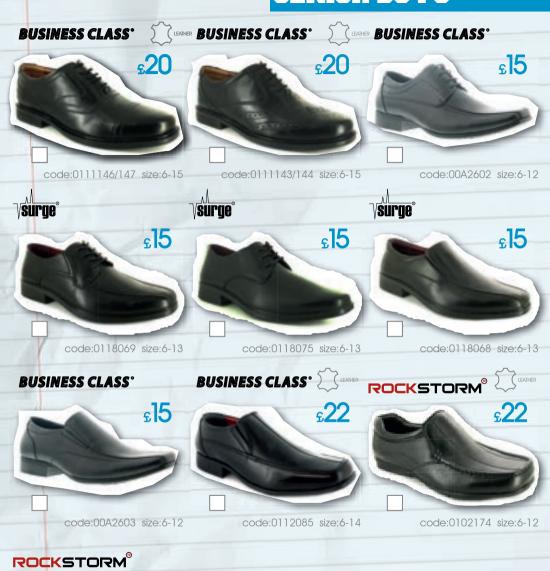

what ever the term we have it
TICKED OFF

all year round

#### **SENIOR BOYS**



# **SENIOR BOYS**





code:0102182/A0570 size:6-15

#### **SENIOR BOYS**



#### **JUNIOR BOYS**





# **SENIOR GIRLS**



#### **Apache**



code:00A2476 size:3-8

# SENIOR GIRLS



# **JUNIOR GIRLS**



(9)

#### **JUNIOR GIRLS**



code:0327039/040 size:121/2-21/2 also avaible in size:3-5

code:00A2495/2497 size:121/2-5





code:0327035 size:121/2-5

code:00A2498 size:121/2-21/2





# WHY PAY MORE? COME & GRAB A BARGAIN!









#### YOUR NEAREST STORE IS: WYNSORS WORLD OF SHOES CREWE

97 Earle St, Crewe, Cheshire

CW1 2AH Tel 01270 251194

contact your local store for any extended back to school opening hours.

VISIT WYNSORS.com

for general opening times and store directions.

**SHOP** YOUR WAY







MOBILE (







**DME** LIVERY