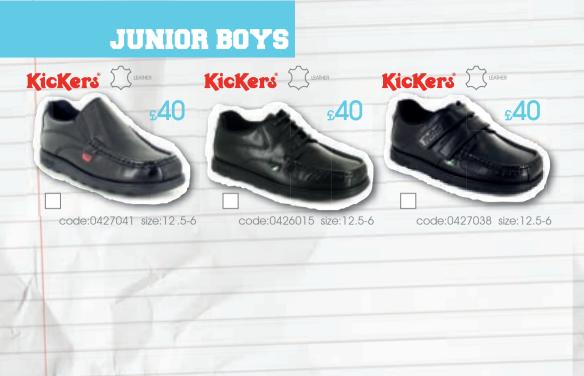

what ever the term we have it
TICKED OFF

all year round

#### **SENIOR BOYS**



# **SENIOR BOYS**





code:0102182/A0570 size:6-15

#### **SENIOR BOYS**



#### **JUNIOR BOYS**





# **SENIOR GIRLS**



#### **Apache**



code:00A2476 size:3-8

# SENIOR GIRLS



# **JUNIOR GIRLS**



(9)

#### **JUNIOR GIRLS**



code:0327039/040 size:121/2-21/2 also avaible in size:3-5

code:00A2495/2497 size:121/2-5





code:0327035 size:121/2-5

code:00A2498 size:121/2-21/2





# WHY PAY MORE? COME & GRAB A BARGAIN!









#### YOUR NEAREST STORE IS: WYNSORS WORLD OF SHOES CREWE

97 Earle St, Crewe, Cheshire

CW1 2AH Tel 01270 251194

contact your local store for any extended back to school opening hours.

VISIT WYNSORS.com

for general opening times and store directions.

**SHOP** YOUR WAY







MOBILE (







**DME** LIVERY