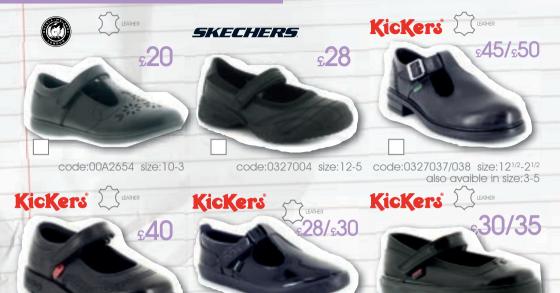

# **JUNIOR GIRLS**

(9)

#### **JUNIOR GIRLS**

code:0327039/040 size:121/2-21/2 also avaible in size:3-5

code:00A2495/2497 size:121/2-5

code:0327035 size:121/2-5

code:00A2498 size:121/2-21/2