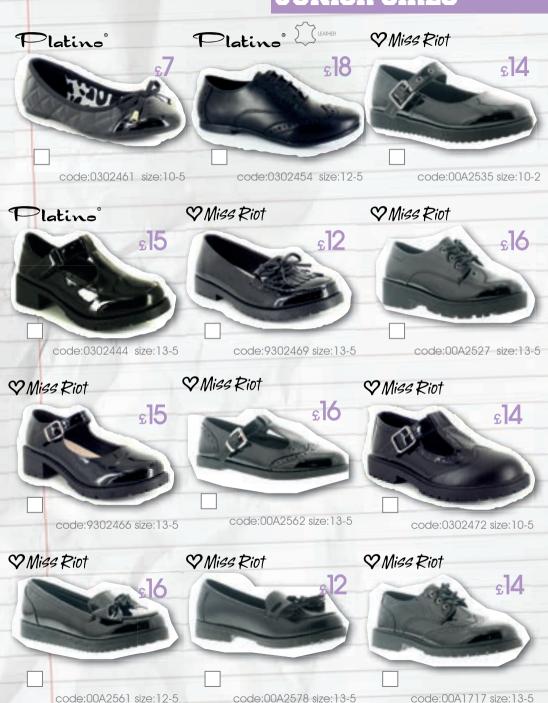

# **JUNIOR GIRLS**

(9)

#### **JUNIOR GIRLS**

code:0327039/040 size:121/2-21/2 also avaible in size:3-5

code:00A2495/2497 size:121/2-5

code:0327035 size:121/2-5

code:00A2498 size:121/2-21/2