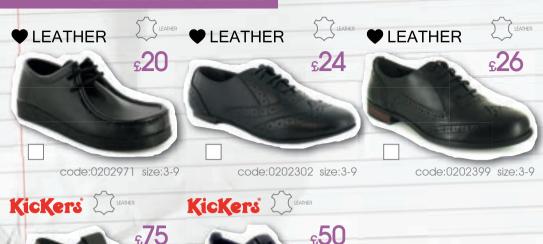

what ever the term we have it
TICKED OFF

all year round

#### **SENIOR BOYS**



# **SENIOR BOYS**





code:0102182/A0570 size:6-15

#### **SENIOR BOYS**



#### **JUNIOR BOYS**





# **SENIOR GIRLS**



#### **Apache**



code:00A2476 size:3-8

# SENIOR GIRLS



# **JUNIOR GIRLS**



(9)

#### **JUNIOR GIRLS**



code:0327039/040 size:121/2-21/2 also avaible in size:3-5

code:00A2495/2497 size:121/2-5





code:0327035 size:121/2-5

code:00A2498 size:121/2-21/2





# WHY PAY MORE? COME & GRAB A BARGAIN!









#### YOUR NEAREST STORE IS: WYNSORS WORLD OF SHOES CREWE

97 Earle St, Crewe, Cheshire

CW1 2AH Tel 01270 251194

contact your local store for any extended back to school opening hours.

VISIT WYNSORS.com

for general opening times and store directions.

**SHOP** YOUR WAY







MOBILE (







**DME** LIVERY