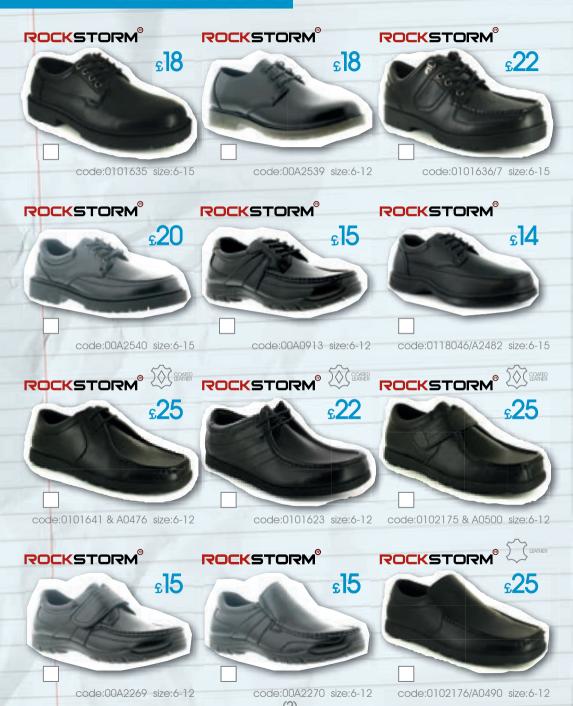

what ever the term we have it
TICKED OFF

all year round

#### **SENIOR BOYS**



# **SENIOR BOYS**





code:0102182/A0570 size:6-15

#### **SENIOR BOYS**



#### **JUNIOR BOYS**





# **SENIOR GIRLS**



#### **Apache**



code:00A2476 size:3-8

# SENIOR GIRLS



# **JUNIOR GIRLS**



(9)

#### **JUNIOR GIRLS**



code:0327039/040 size:121/2-21/2 also avaible in size:3-5

code:00A2495/2497 size:121/2-5





code:0327035 size:121/2-5

code:00A2498 size:121/2-21/2





# WHY PAY MORE? COME & GRAB A BARGAIN!









#### YOUR NEAREST STORE IS: WYNSORS WORLD OF SHOES CREWE

97 Earle St, Crewe, Cheshire

CW1 2AH Tel 01270 251194

contact your local store for any extended back to school opening hours.

VISIT WYNSORS.com

for general opening times and store directions.

**SHOP** YOUR WAY







MOBILE (







**DME** LIVERY