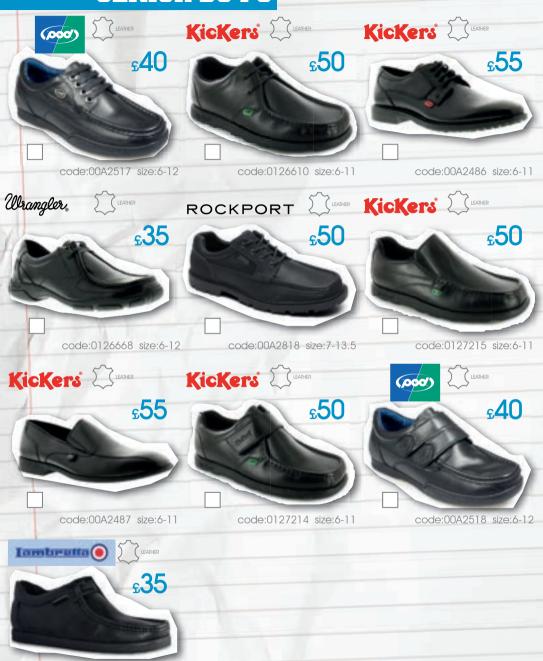

what ever the term we have it
TICKED OFF

all year round

#### **SENIOR BOYS**



# **SENIOR BOYS**





code:0102182/A0570 size:6-15

#### **SENIOR BOYS**



#### **JUNIOR BOYS**





# **SENIOR GIRLS**



#### **Apache**



code:00A2476 size:3-8

# SENIOR GIRLS



# **JUNIOR GIRLS**



(9)

#### **JUNIOR GIRLS**



code:0327039/040 size:121/2-21/2 also avaible in size:3-5

code:00A2495/2497 size:121/2-5





code:0327035 size:121/2-5

code:00A2498 size:121/2-21/2





# WHY PAY MORE? COME & GRAB A BARGAIN!









#### YOUR NEAREST STORE IS: WYNSORS WORLD OF SHOES CREWE

97 Earle St, Crewe, Cheshire

CW1 2AH Tel 01270 251194

contact your local store for any extended back to school opening hours.

VISIT WYNSORS.com

for general opening times and store directions.

**SHOP** YOUR WAY







MOBILE (







**DME** LIVERY